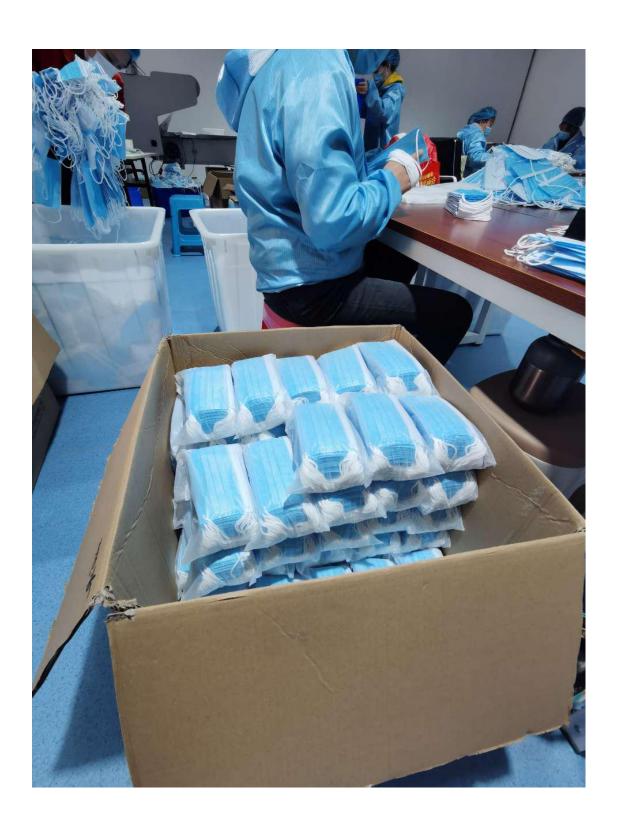

SIZE: 57.5\*40\*40cm/2000PCS

Product ingredients:

Out ply: 25gsm white nonwoven

Middle ply:25gsm melt-blown nonwovens

Inside ply: 25gsm white nowoven

Features: white

Product specification: adult mask 17.5 \* 9cm

50 pieces / box, 2000 pieces / box

Inner box size: 18 \* 10 \* 8cm

Packing: 57.5\*40\*40cm/2000PCS