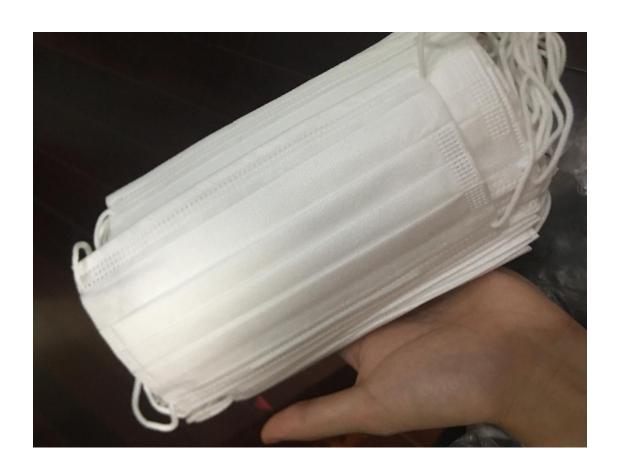

SIZE: 57.5\*40\*40cm/2000PCS

Product ingredients:

Out ply: 25gsm white nonwoven

Middle ply:25gsm melt-blown nonwovens

Inside ply: 25gsm white nowoven

Features: white

Product specification: adult mask 17.5 \* 9cm

50 pieces / box, 2000 pieces / box

Inner box size: 18 \* 10 \* 8cm

Packing: 57.5\*40\*40cm/2000PCS