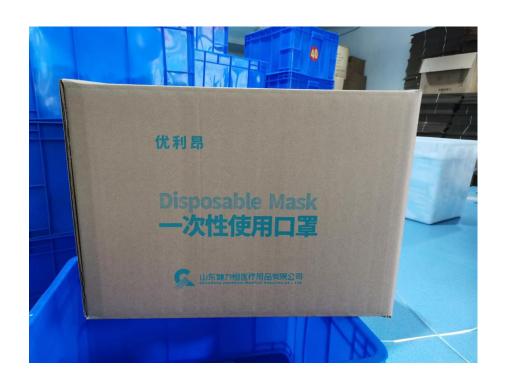

50 pieces / box, 2000 pieces / box

Inner box size: 18 \* 10 \* 8cm

Packing: 57.5\*40\*40cm/2000PCS