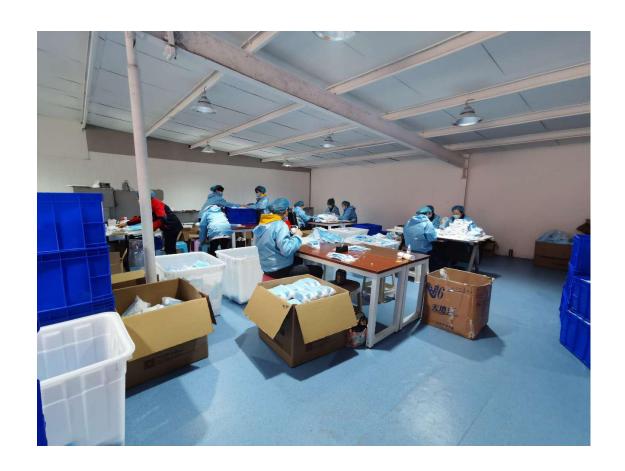

#### Product introduction:

Our factory is located in Zaozhuang City, Shandong Province. We mainly produce disposable masks. Our protective masks have three layers of protection, made of non-woven cloth and melt blown cloth, which can effectively block harmful particles such as droplets, dust, PM2.5, etc. Factory details:

SIZE: 57.5\*40\*40cm/2000PCS

Product ingredients:

Out ply: 25gsm white nonwoven

Middle ply:25gsm melt-blown nonwovens

Inside ply: 25gsm white nowoven

Features: white

Product specification: adult mask 17.5 \* 9cm

50 pieces / box, 2000 pieces / box

Inner box size: 18 \* 10 \* 8cm

Packing: 57.5\*40\*40cm/2000PCS