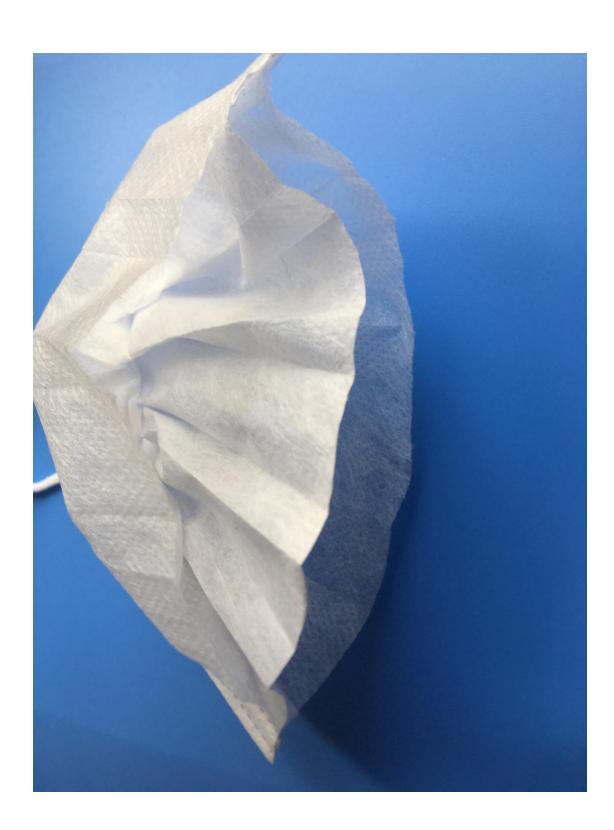

#### Product introduction:

Our factory is located in Zaozhuang City, Shandong Province. We mainly produce disposable masks. Our protective masks have three layers of protection, made of non-woven cloth and melt blown cloth, which can effectively block harmful particles such as droplets, dust, PM2.5, etc. Factory details:

SIZE: 57.5\*40\*40cm/2000PCS

Product ingredients:

Out ply: 25gsm white nonwoven

Middle ply:25gsm melt-blown nonwovens

Inside ply: 25gsm white nowoven

Features: white

Product specification: adult mask 17.5 \* 9cm