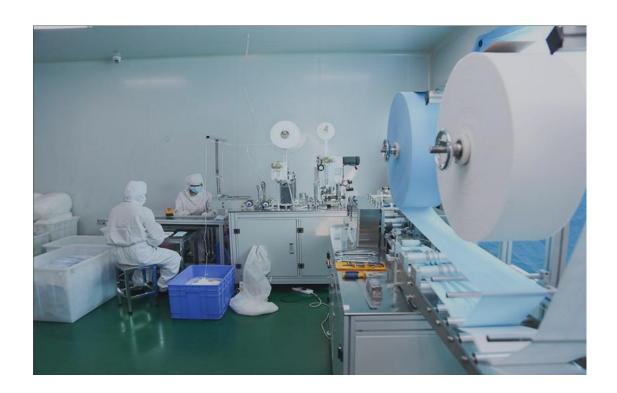

#### Product introduction:

Our factory is located in Zaozhuang City, Shandong Province. We mainly produce disposable masks. Our protective masks have three layers of protection, made of non-woven cloth and melt blown cloth, which can effectively block harmful particles such as droplets, dust, PM2.5, etc. Factory details:

SIZE: 57.5\*40\*40cm/2000PCS

Product ingredients:

Out ply: 25gsm white nonwoven

Middle ply:25gsm melt-blown nonwovens

Inside ply: 25gsm white nowoven

Features: white

Product specification: adult mask 17.5 \* 9cm