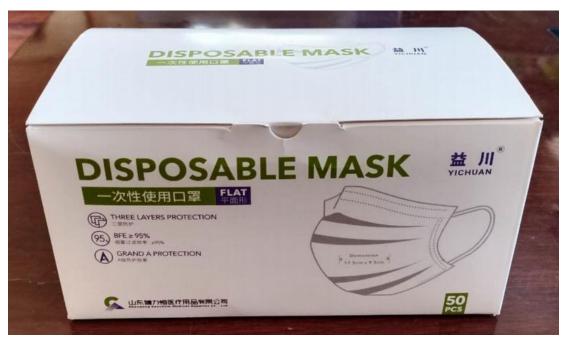

# **Disposable masks**

#### Product introduction:

Our factory is located in Zaozhuang City, Shandong Province. We mainly produce disposable masks. Our protective masks have three layers of protection, made of non-woven cloth and melt blown cloth, which can effectively block harmful particles such as droplets, dust, PM2.5, etc. Factory details:

SIZE: 57.5\*40\*40cm/2000PCS

Product ingredients:

Out ply: 25gsm white nonwoven

Middle ply:25gsm melt-blown nonwovens

Inside ply: 25gsm white nowoven

Features: white

Product specification: adult mask 17.5 \* 9cm

50 pieces / box, 2000 pieces / box

Inner box size: 18 \* 10 \* 8cm

Packing: 57.5\*40\*40cm/2000PCS